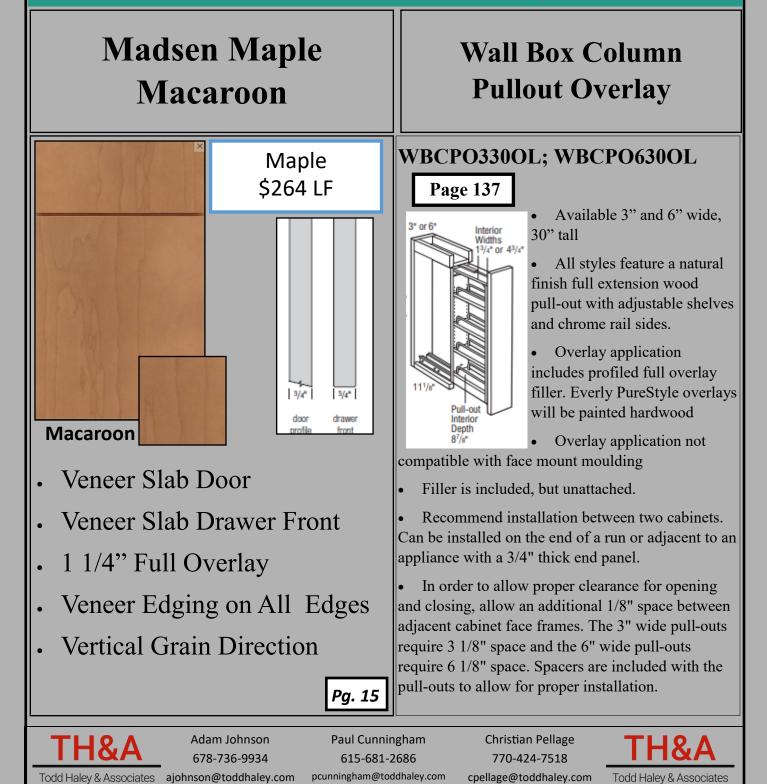

MASTERBRAND<sup>°</sup>

Visit us at thomasvillecabinetry.com

### April 2023 Training Agenda

Or

https://www.THAHD.com



Thomasville Studio 1904



a modern, vintage vibe cabinetry offering that is exclusive to Home Depot!

#### Things I Love About Studio! Gail Olney HD\_0138 Griffin, GA

I have been designing kitchens and baths with *Thomasville* for over 20 years. I appreciate so much the quality of the cabinets and the service.

"You don't have to be a champion to start, but you have to start to be a champion"

# Modifications

## MIP- Matching Interior Plywood

Modifies the cabinet interior and end panel exterior to matching finished veneer plywood. Cabinet top and bottom exterior on wall cabinets is also matching finished veneer plywood.

Cabinet construction features plywood ends, top, bottom, and back. Shelves are upgraded to full depth 3/4" veneered plywood.

Interior wood accessories feature a nat