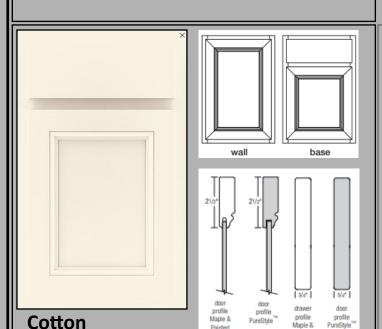

# Vance Partial Overlay Cotton

- Veneer Flat Panel Mitered Door
- 1/2" Partial Overlay
- 3/4" Solid Slab Drawer Front

Painted \$234 LF\*
Maple \$234 LF
PureStyle ™ \$244 LF

Pg. 20