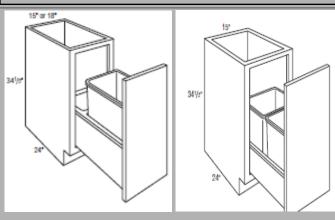

#### Base Wastebasket FH BWB15FH/BWB18FH2

BWB15FH

BWB18FH2 BWB21FH

- BWB15FH Includes one 50 quart gray wastebasket and one trash bag storage area.
- Pull-out features undermount QuietClose guides.
- BWB18FH2 includes two 35 quart gray wastebaskets.
- BWB21FH Includes two 50 quart gray wastebaskets.
- Wastebasket lid available for purchase separately, see page 467.