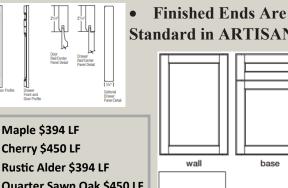

- Solid slab drawer front option (DFSLB)pg.50
- Solid slab drawer front top (DFSLBT)pg.50
- When maple color or brushed finishes are specified, the center panel will be MDF

Cherry \$450 LF Rustic Alder \$394 LF Quarter Sawn Oak \$450 LF