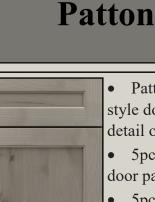

## NEW

Patton is a transitional style door with a subtle detail on the inside profile

5pc solid reverse raised door panel

5pc flat center panel drawer front

Drawer fronts smaller than 5-3/4" high will have slab fronts