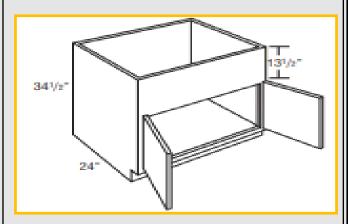

#### **CNTYSB36-Country Sink Base**

- ELEMENTS offers the sku's you want
- Apron Front Country Sink Base 36" wide
- 13-1/2" panel can be trimmed up to 12"
- MTUK mini touch up kit included with all kitchen sink base cabinets
- See sink manufacturers specifications for additional support required for apron front sinks