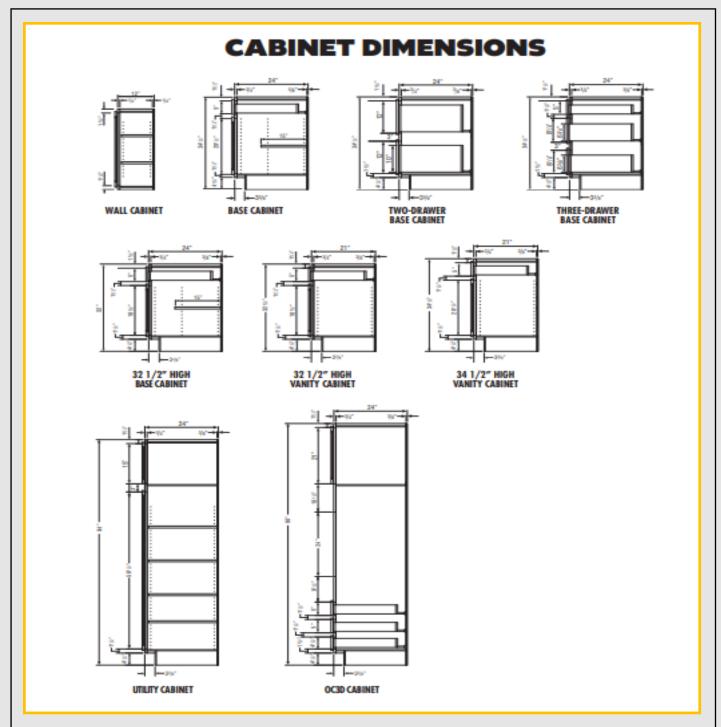

lves Natural maple laminate interior QuietClose, 6-way adjustable hinges

High quality and eco-friendly.







#### **CNTYSB36-Country Sink Base**



- ELEMENTS offers the sku's you want
- Apron Front Country Sink Base 36" wide
- 13-1/2" panel can be trimmed up to 12"
- MTUK mini touch up kit included with all kitchen sink base cabinets
- See sink manufacturers specifications for additional support required for apron front sinks

Pg. 40

TH&A

Paul Cunningham 615-681-2686

pcunningham@toddhaley.com

Adam Johnson 678-736-9934

ajohnson@toddhaley.com

Christian Pellage 803-846-1902 Ginny Edens 770-424-7518 gedens@toddhaley.com

cpellage@toddhaley.com ged

Todd Haley & Associates



## Thomasville **ELEMENTS** a modern, vintage vibe cabinetry offering that is exclusive to The Home Depot!





Thank you for selling your House Brand, Thomasville Cabinetry! We are your partners to help you with the sale every time! Visit your web page https://www.THAHD.com