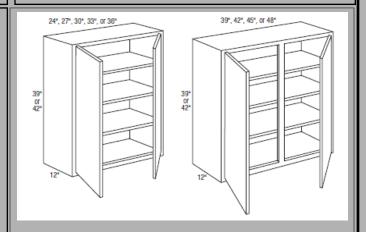

## Wall Double Door 39"

- Veneer Flat Panel
- 1 1/4" Full Overlay
- 3" Wide Door Rails
- 3/4" Solid Profiled Drawer Front
- Optional 5-Piece

Pg. 13

### 39" High, Butt Doors

- W2439
- W2739
- W3029
- W3329
- W3639

### 39" High, Center Stile

- W3939
- W4239
- W4539
- W4839CS

Page 108

Adam Johnson 678-736-9934 ajohnson@toddhaley.com Paul Cunningham 615-681-2686 pcunningham@toddhaley.com Christian Pellage 770-424-7518 cpellage@toddhaley.com a modern, vintage vibe cabinetry offering that is exclusive to Home Depot!