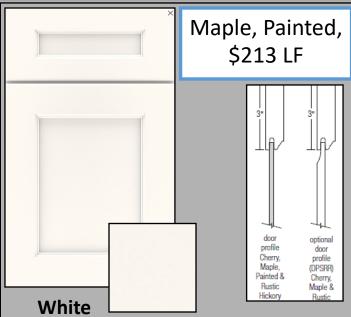

# **Thomasville** Studio

**CABINETRY** 



Visit us at thomasvillecabinetry.com

Or

January 2023 Training Agenda

MASTERBRAND

https://www.THAHD.com

## **Everly Painted White**

## Wall Double Door 39"





- Veneer Flat Panel
- 1 1/4" Full Overlay
- 3" Wide Door Rails
- 3/4" Solid Profiled Drawer Front
- Optional 5-Piece

Pg. 13

### 39" High, Butt Doors

- W2439
- W2739
- W3029
- W3329
- W3639

### 39" High, Center Stile

- W3939
- W4239
- W4539
- W4839CS

Page 108



Adam Johnson 678-736-9934 ajohnson@toddhaley.com Paul Cunningham 615-681-2686 pcunningham@toddhaley.com Christian Pellage 770-424-7518 cpellage@toddhaley.com a modern, vintage vibe cabinetry offering that is exclusive to Home Depot!



# Things I Love About Studio! Gail Olney HD\_0138 Griffin, GA

"I am happier with *Thomasville*! Love the options!"

"Do what you can, with what you have, where you are"

~ Theodore Roosevelt

# **Modifications**

#### **ADDTK**

- Creates a 4 1/2" toekick on the front of cabinet.
   Cabinet