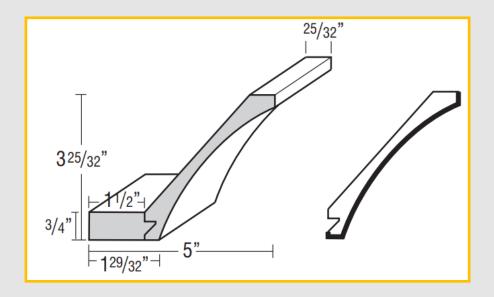

## **Cove Crown (COVECROWN8)**

- When ordered, you get an 8' section of this beautiful crown moulding
- Cleat is shipped unattached, can be used for top mount or face frame applications
- Finished edges indicated by bold lines on side view drawing