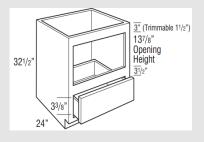

#### BBMWD3032.5

Elements is now introducing a Universal Access Base Built-in Microwave with Drawer!

- Metal appliance support brackets included
- Cabinets will have matching interior
- Available only in Cottage Full White
- Opening Width: 27"
- Max Width: 28 1/2"
- Opening Height: 13 7/8"
- Max Height: 16 7/8"