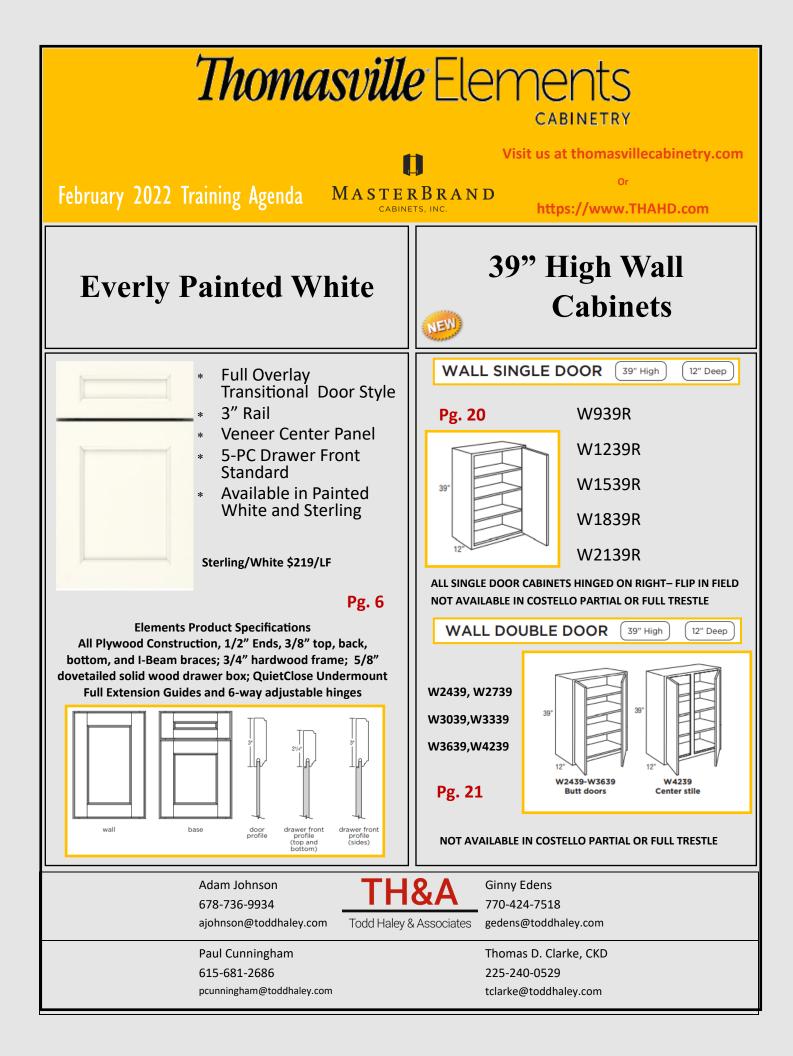

## ELEMENTS REMINDERS

- · 10-21 business day lead time to the customer
- 5 cabinet minimum
- Pricing includes All Plywood Construction, Premium
  Finish, and Delivery
- Doors, Drawers, and Roll Trays are Standard with QuietClose<sup>™</sup> (except BER, SLS, BLS, and Universal Access SLS)
- All single door cabinets are hinged right
- Ordering replacements parts :
  - Only parts that are listed in the Accessory & Parts section of the spec book can be ordered to resolve a concern. If a touch-up kit or skin cannot resolve the concern, the entire cabinet must be reordered.
  - 10-21 business day lead time