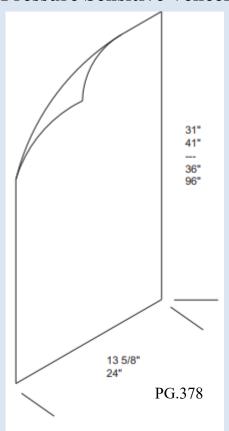

#### FINISHED ENDS

PG. 38

FEB- finished ends both
FEL-finished ends left
FER-finished ends right

- Finishes end of cabinet with matching acrylic for high gloss doors, gloss thermofoil, and matching veneer for wood doors
- Custom depth wall cabinets over 13" use the Base/Vanity modification price
- Satin Oleander and Satin Lilly foils will have matching laminate
- Not available in thermofoil or melamine as those ends are already matching