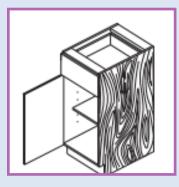

# **Base Pull-Out Pantry**

- \* Two tiered chrome pull-out
- \* QuietClose<sup>TM</sup> operation
- \* 24" minimum unit depth
- 4" wide non-adjustable chrome shelves with two adjustable dividers each
- \* 17.6 lb. capacity
- Pull-out hardware is mounted to the right end panel. Shelves are equally accessible from either side
- \* Some door styles will be solid slab doors, others will have 3/16" flat center panel