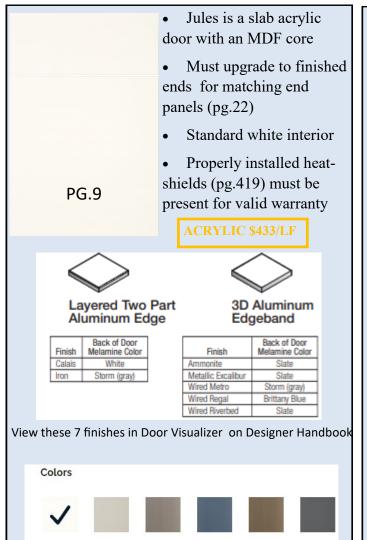

## Jules Acrylic Calais

#### FINISHED ENDS

PG. 38

FEB- finished ends both
FEL-finished ends left
FER-finished ends right

- Finishes end of cabinet with matching acrylic for high gloss doors, gloss thermofoil, and matching veneer for wood doors
- Custom depth wall cabinets over 13" use the Base/Vanity modification price
- Satin Oleander and Satin Lilly foils will have matching laminate
- Not available in thermofoil or melamine as those ends are already matching