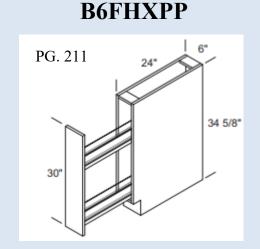

# **Base Pull-Out Pantry**

- \* Two tiered chrome pull-out
- \* QuietClose<sup>TM</sup> operation
- \* 24" minimum unit depth
- 4" wide non-adjustable chrome shelves with two adjustable dividers each
- \* 17.6 lb. capacity
- Pull-out hardware is mounted to the right end panel. Shelves are equally accessible from either side
- \* Some door styles will be solid slab doors, others will have 3/16" flat center panel