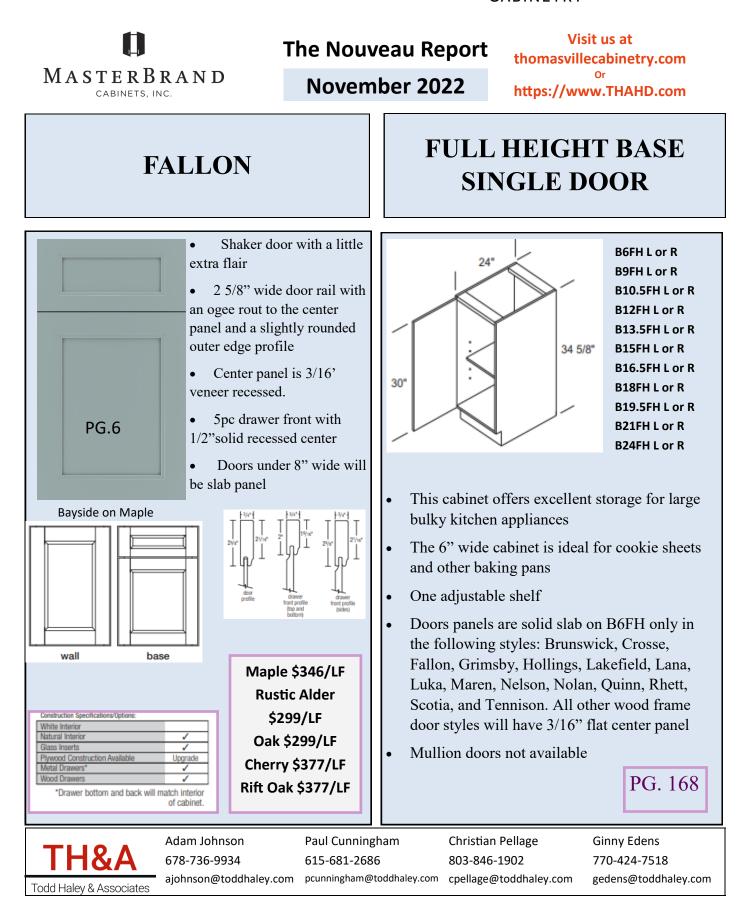

## Thomasville Nouveau



## What Designers are saying about Thomasville Nouveau:

"Nouveau is a wonderful option with unique species like Bamboo. Customers also like the glossy white finishes like Cross Gloss Lilly".

Tammy Bell HD0770 Hixson, TN



| Modifications                                                                                                                                                                                                                                                                                                                                                              | Embellishments