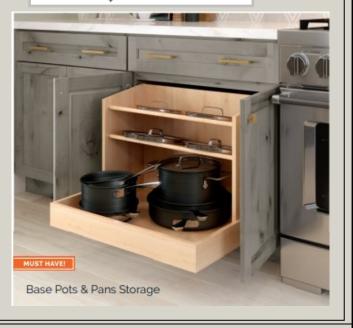

# Base Pots and Pans Storage

#### **B24PS**; **B30PS**; **B36PS**

 Deep storage for pots and pans with convenient tiered lid storage

♦ RD option in 15", 18", and 21"

PG. 281

Adam Johnson 678-736-9934 ajohnson@toddhaley.com Paul Cunningham 615-681-2686 pcunningham@toddhaley.com Christian Pellage 803-846-1902 cpellage@toddhaley.com