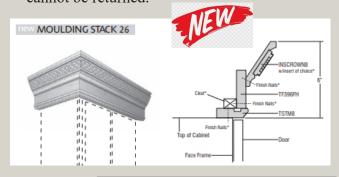

#### STACK MOULDING SKU ALIGNMENT

- Artisan added 14 of the most popular stack moulding options from the Classic Collection
- Total offering now 36 options
- Stack mouldings are a simple way to choose and set mouldings in 2020
- Stack mouldings consist of individual moulding sku's arranged to create intriguing appearances to compliment your design
- Moulding stacks are individually packaged but are sold as a set. Individual moulding sku's cannot be returned.