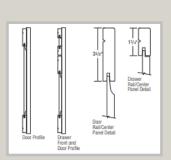

### **Anstead**

- The Anstead features a wide rail design with clean lines and a faux inset appearance
- 5PC Mitered Solid Reverse Raised Panel Door
- 5PC Mitered Drawer Front
   w/ Flat Center Panel
- Doors 8-1/2" wide will use a Rabbeted Center Panel

Versus a Reverse Raised Panel

- Drawer Fronts smaller than 5-3/4" high or drop-front applications will have Slab Front
- 1/8" EXL or EXR recommended

Maple \$426LF Cherry \$478LF Rustic Alder \$425LF Quarter Sawn Oak \$478 LF