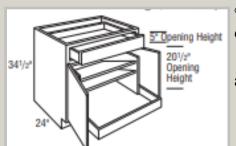

# Base Pots and Pans Storage

#### **B24PS**; **B30PS**; **B36PS**

 Deep storage for pots and pans with convenient tiered lid storage

♦ RD option in 15", 18", and 21"

PG. 281

Adam Johnson 678-736-9934 ajohnson@toddhaley.com Paul Cunningham 615-681-2686 pcunningham@toddhaley.com Christian Pellage 803-846-1902 cpellage@toddhaley.com