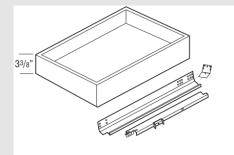

### **Roll Tray Kits**

- 5/8" solid-wood dovetail roll tray with QuietClose, undermount, full extension guides.
- RT15WD-RT36WD kits contain 1 roll tray, roll tray brackets, hardware, and screws.
- RT42WD kits contain 2 roll trays, roll tray brackets, hardware, and screws.
- Exterior dimensions of roll trays are 21" deep x 3 3/8" tall (fits standard 24" deep cabinet).