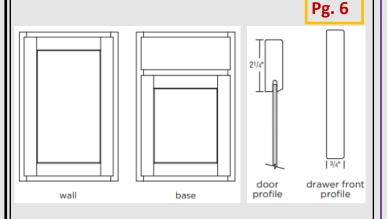

## **Single Door Cabinets**

- Partial Overlay
- ♦ Shaker
- ♦ 21/4" Rail
- Veneer Center Panel
- ♦ Slab Drawer Front
- Available in Trestle and White
- ♦ \$199/LF

Keep jobs on track with ELEMENTS. Delivers to customer in 10-21 business days!\*