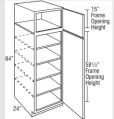

## **Single Door Cabinets**

- Partial Overlay
- ♦ Shaker
- ♦ 21/4" Rail
- Veneer Center Panel
- ♦ Slab Drawer Front
- Available in Trestle and White
- ♦ \$199/LF

Keep jobs on track with ELEMENTS. Delivers to customer in 10-21 business days!\*