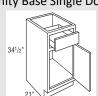

#### •

**Base Single Door** 

Utility Single Door

Vanity Base Single Door

Please remember that all single door cabinets in Elements are ALWAYS shipped hinged right even if you specify Left Hinge on 20/20. The doors can be easily be flipped in the field because the left stile is predrilled with a pilot hole.